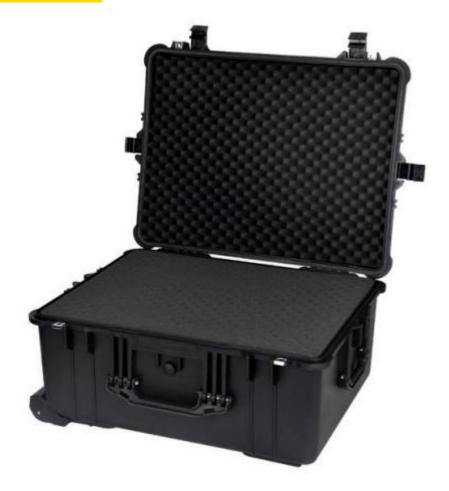

MEIJIA Travel Trolley Waterproof Protective Case Introduction Model: MJ--5013/1620-24.5'

Chinese Meijia specializes in the production of Travel Trolley Waterproof Protective Cases, and provides all-sides protection for instruments and valuable things which users want to protect or carry with easily. The Travel Trolley Waterproof Protective Case is made of high-quality polyethylene and can be used to protect electronic equipment, drones, camera cases, ipads, charger, wifi remote, gun, pistols, bullets, tools and luggage from inclement natural weather and other unavoidable factors, such as scratches, breakages, effects of transit. The performance of waterproofness makes MEIJIA Travel Trolley Waterproof Protective Case works well even in harsh weather all year round. These functions can reduce a lot of unnecessary troubles and bring a good experience to users.

## Messages

- 24.5' plastic trolley box
- One wire telescopic handle
- Two plastic handles
- Two plastic latches
- Water Proof and Shock Proof
- Size: 625x500x305mm
- Outside Dimension: 24.64' ×19.39' ×13.78'
- Inside Dimension: 21.48' ×16.42' ×12.54'
- Net weight: 8640g

MEIJIA travel trolley waterproof protective case Feature And Application

MEIJIA travel trolley waterproof protective case is functional and practical. The case has features of reliable shockproof, waterproof, anti-riot, anti-sunscreen, and perfectly fit the use in protection of the camera, GoPro, scope, computer, lens, drone, and other valuables and instruments. MEIJIA travel trolley waterproof protective case is available to be used in troops, the first aid, medical care, outdoor exploration and sports, transportation of radio and television equipments, and so on, to provide safety guarantee for the daily objects and precision instruments.