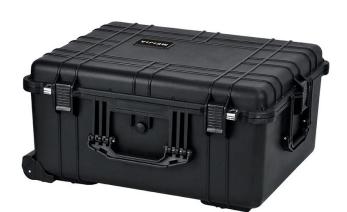

MEIJIA Travel Trolley Waterproof Protective Case Introduction Model: MJ--5013/1620-24.5'

Chinese Meijia specializes in the production of Travel Trolley Waterproof Protective Cases, and provides all-sides protection for instruments and valuable things which users want to protect or carry with easily. The Travel Trolley Waterproof Protective Case is made of high-quality polyethylene and can be used to protect electronic equipment, drones, camera cases, ipads, charger, wifi remote, gun, pistols, bullets, tools and luggage from inclement natural weather and other unavoidable factors, such as scratches, breakages, effects of transit. The performance of waterproofness makes MEIJIA Travel Trolley Waterproof Protective Case works well even in harsh weather all year round. These functions can reduce a lot of unnecessary troubles and bring a good experience to users.

## Messages

- 24.5' plastic trolley box
- One wire telescopic handle
- Two plastic handles
- Two plastic latches
- Water Proof and Shock Proof
- Size: 625x500x305mm
- Outside Dimension: 24.64' ×19.39' ×13.78'
- Inside Dimension: 21.48' ×16.42' ×12.54'
- Net weight: 8640g

MEIJIA travel trolley waterproof protective case Feature And Application

MEIJIA travel trolley waterproof protective case is functional and practical. The case has features of reliable shockproof, waterproof, anti-riot, anti-sunscreen, and perfectly fit the use in protection of the camera, GoPro, scope, computer, lens, drone, and other valuables and instruments. MEIJIA travel trolley waterproof protective case is available to be used in troops, the first aid, medical care, outdoor exploration and sports, transportation of radio and television equipments, and so on, to provide safety guarantee for the daily objects and precision instruments.