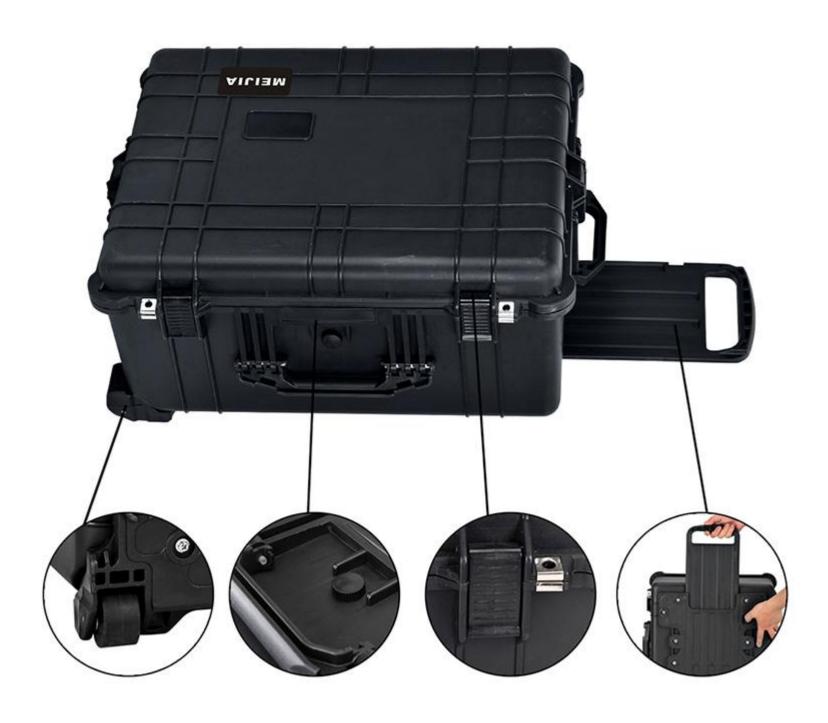

MEIJIA travel trolley waterproof protective case Details

Portable Smooth Rolling Polyurethane Wheels Portable Rolling Wheels provides smooth mobility. Ensure a quiet and effortless trip over a multitude of terrains and conditions.

High Quality Auto Exhaust Valve

Solve the problem that the box can not be opened or deformation due to the difference of internal and external air pressure and keep water molecules out.

Easy To Open With Latches Design

Smarter and easier to open than traditional cases. Start the release and offers plenty of leverage to open with a light pull in just seconds.

Retractable Pull Handle Design

With our retractable handle design, it can be adjusted to pull. Also can be packed in the car, home with high capacity. Perfectly use of travel and outdoor.