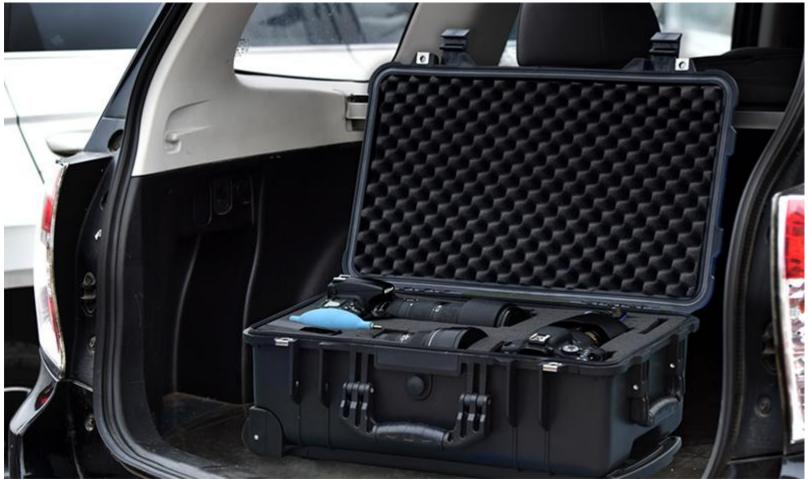

MEIJIA travel trolley waterproof protective case Feature And Application

MEIJIA travel trolley waterproof protective case is functional and practical. The case has features of reliable shockproof, waterproof, anti-riot, anti-sunscreen, and perfectly fit the use in protection of the camera, GoPro, scope, computer, lens, drone, and other valuables and instruments. MEIJIA travel trolley waterproof protective case is available to be used in troops, the first aid, medical care, outdoor exploration and sports, transportation of radio and television equipments, and so on, to provide safety guarantee for the daily objects and precision instruments.

Customizable Fit Foam Insert

Extremely well padded inside with the ability to cut the foam how you require; by making it to fit a particular object/item keeps them snuggly in place during transport.