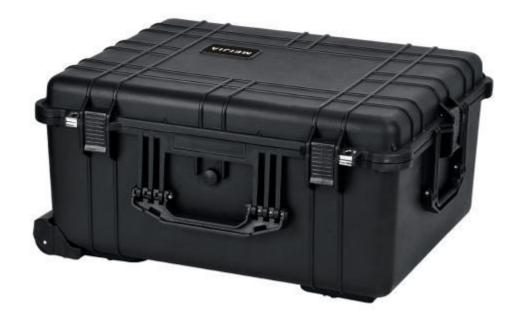

MEIJIA Travel Trolley Waterproof Protective Case Introduction Model: MJ--5013/1620-24.5'

Chinese Meijia specializes in the production of Travel Trolley Waterproof Protective Cases, and provides all-sides protection for instruments and valuable things which users want to protect or carry with easily. The Travel Trolley Waterproof Protective Case is made of high-quality polyethylene and can be used to protect electronic equipment, drones, camera cases, ipads, charger, wifi remote, gun, pistols, bullets, tools and luggage from inclement natural weather and other unavoidable factors, such as scratches, breakages, effects of transit. The performance of waterproofness makes MEIJIA Travel Trolley Waterproof Protective Case works well even in harsh weather all year round. These functions can reduce a lot of unnecessary troubles and bring a good experience to users.

## Messages

- 24.5' plastic trolley box
- One wire telescopic handle
- Two plastic handles
- Two plastic latches
- Water Proof and Shock Proof
- Size: 625x500x305mm
- Outside Dimension: 24.64' ×19.39' ×13.78'
- Inside Dimension: 21.48' ×16.42' ×12.54'
- Net weight: 8640g

MEIJIA travel trolley waterproof protective case Feature And Application

MEIJIA travel trolley waterproof protective case is functional and practical. The case has features of reliable shockproof, waterproof, anti-riot, anti-sunscreen, and perfectly fit the use in protection of the camera, GoPro, scope, computer, lens, drone, and other valuables and instruments. MEIJIA travel trolley waterproof protective case is available to be used in troops, the first aid, medical care, outdoor exploration and sports, transportation of radio and television equipments, and so on, to provide safety guarantee for the daily objects and precision instruments.