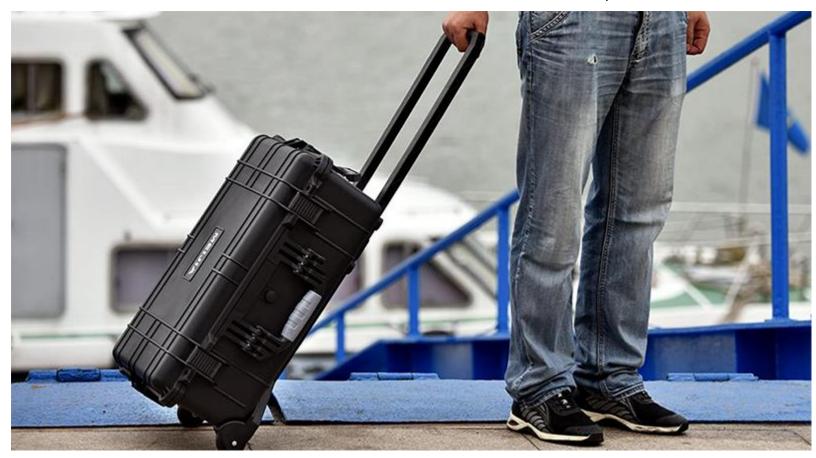

MEIJIA travel trolley waterproof protective case Details

Portable Smooth Rolling Polyurethane Wheels Portable Rolling Wheels provides smooth mobility. Ensure a quiet and effortless trip over a multitude of terrains and conditions.

Smarter and easier to open than traditional cases. Start the release and offers plenty of leverage to open with a light pull in just seconds.

Retractable Pull Handle Design

With our retractable handle design, it can be adjusted to pull. Also can be packed in the car, home with high capacity. Perfectly use of travel and outdoor.